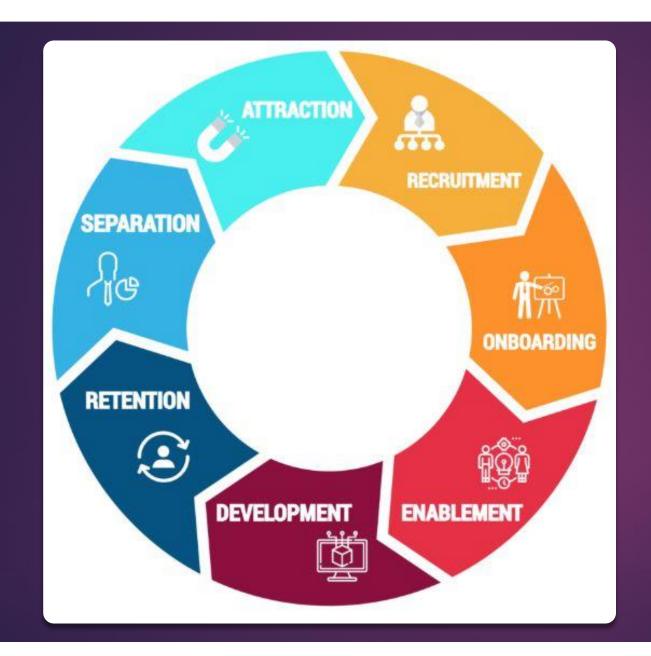

#### The Human Resource Lifecycle

- Attraction
- ▶ Recruitment
- Onboarding
- ▶ Enablement
- Development
- ► Retention
- Separation